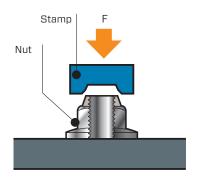

## **RADIAL TENSION FOR A PERFECT FIT**

Nedlock's segmentation is 'bent' slightly inwards which results in a radial tension in the segment region, with largely elastic behaviour.

This elasticity makes it possible to screw Nedlock several times without a complete loss of clamping torque and seizing issues.