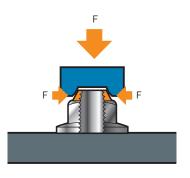

## **RADIAL TENSION FOR A PERFECT FIT**

Nedlock's segmentation is 'bent' slightly inwards which results in a radial tension in the segment region, with largely elastic behaviour.

This elasticity makes it possible to screw Nedlock several times without a complete loss of clamping torque and seizing issues.