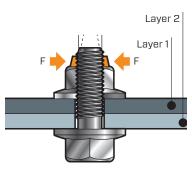

## FIELD OF APPLICATION

Nedschroef NedLock® is perfect for difficult connections. OEM's can employ self-locking Nedlock® solutions for vital chassis connections, for example. The three top segments are highly elastic, allowing the nut to adapt itself to different types of bolt coating without sizing effects, loss of clamping torque or cold-welding. The excellent clamping torque makes these nuts ideal for fittings that need to be adjusted frequently.