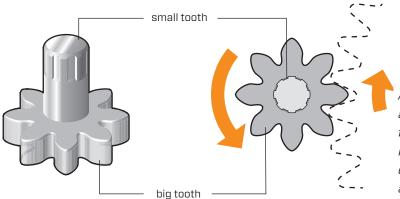

# Seat adjustment Pinion gearwheel Narrow tolerances and complex shapes for perfect adjustment

Nedschroef's 'Pinion' is the perfect solution for any kind of seat adjustment, such as height or position relative to the steering wheel. Its ultra-hard heat-treated surface and low tolerances on tooth dimensions make it ideal for repetitive, precise and lasting low-speed tooth/gear adjustments. The robust, durable gearwheel combines one-of-a-kind parts with complex tooth shapes. Blanking and cold forging allow us to combine a double tooth shape in one single part, which can be produced at high speed thanks to a non-mechanical turning/milling operation. Parts are engineered in close cooperation with customers and our manufacturing chain is closely examined and optimized for each product.

# **FINE AND DURABLE ADJUSTMENTS**

A bespoke manufacturing process allows creation of a double tooth shape on one single part.
Resulting extremely low tolerances on gearwheels allow ultra-fine adjustments.

### **PROPERTIES**

- Ultra-hard, robust, durable gearwheel
- Enables all car seat adjustments
- For repetitive, precise and lasting adjustments
- Low-speed tooth/gear operation
- Low tolerances on tooth dimensions
- Makes most of fine-blanking and cold-forming expertise
- Double tooth shape in single part