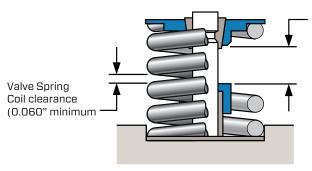

## **SOLID BUT FLEXIBLE JOIN ENSURES SAFETY**

Valve Spring Retainer to Valve Seal Clearance (0.090" minimum)

The retainer's conical inner shape is accurately positioned to the bearing surface for the valve spring. The retainer keeps the spring in place. This component, which is under constant tension, has been heat treated, to prevent wear resistance of the surface, the fatigue strength is improved as well as the toughness of the material.