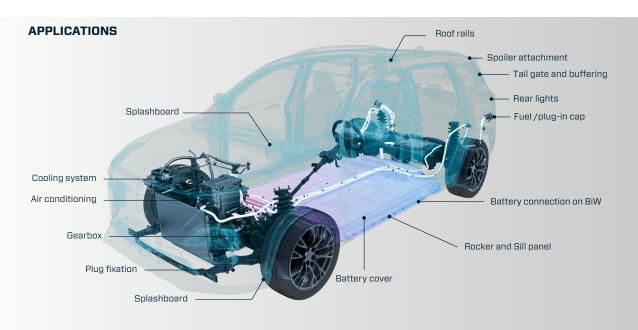

#### **WIDE RANGE OF APPLICATIONS**

- Automotive: (body in white, electrification, interior, powertrain and chassis)
  - Securing components, from spoilers to lighting
  - Fortification of elements such as battery connections and roof rails
  - Functionality of items like fuel tank caps, dashboards, or air conditioning
  - Tailgate buffering and sealing
  - Electronics, from dashboard and navigation applications to sensors and lighting
  - Busbars and electrical systems
  - ... and much more